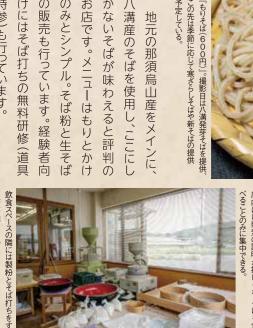

#### 那須烏山産を中心に八溝産のそばが堪能できるそば処

溝産のそばを使用.

し、いいい

地元の那須烏山産をメインに

人気の食堂です。もともとは、狩猟や山菜採りに こと、休日になると県内外から多くの客が訪れる のどかな里山の中に佇み、地元客はもちろんの

が独特な食感と喉ご ばは、駒板を使わず、手を当てて切り出す手 の山菜や地元の新鮮な野菜をたつぷ 自家栽培および地元産の玄そばを使用するそ て、不ぞろいかつ幅広な麺

自家栽培のそばをはじめ、ご飯ものも充実の人気食堂

幅広の乱切りのそばと天ぷらともに、地元の恵みを存分に味わえる『天もりそば(650円)』

- 「けんちん汁(150円)」。つけ汁にした「けん ちんそば(600円)』もぜひ
- (100円) 』と「蕎麦くず餅(150円) 』もぜひ

那須烏山市上境1778 TeL0287-83-1898 AM11:00~PM1:30(そばがなくなり次第終了) 火曜(祝日の場合、順次の平日)定休