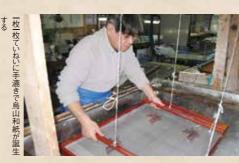

# 五感で楽しむ「那須烏山」

中世より烏山城の城下町として栄えた那須烏山市。清流 那珂川・荒川が流れる緑豊かな自然。 約460年の歴史を持ち、国指定重要無形民俗文化財・ユネスコ無形文化遺産に指定される「烏山 の山あげ行事」。八溝そばをはじめとする豊かな食資源や、伝統工芸鳥山和紙。見て・聞いて・食 べて・触って・香りで楽しめる那須烏山の魅力をぜひご堪能ください。

那須烏山市の山あげ祭は、疫病防除や五穀豊穣・天下泰平を祈念する絢爛豪華な移動式の野 外歌舞伎舞踊。今年は当番町「仲町」の若衆が、道路上100mの間に次々と人力で舞台を組み上 げ、町の踊り子が三味線と唄に合わせて「将門」「戻り橋」などの演目を昼夜にわたって披露します。 演目が終わると素早く解体して、移動、公演を繰り返す一糸乱れぬ団体行動も祭りの見どころです。

# 伝統の 入できる唯一の

湯所

#### 和紙1300年の歴史を今に伝える唯一の作業場

豊かな自然に囲まれた里山にある作業場