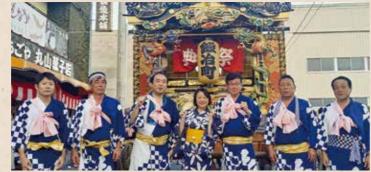

# 杨木県那須島山市「島山の山あげ行事」 2024 7.26 @ 27 @ 28 @

#### 460余年の伝統日本一の移動式野外歌舞伎舞踊

主な演目としては、「将門」「戻り橋」「蛇姫様」「吉野

#### 栃木トヨタは 『山あげ祭』を応援しています!

栃木トヨタのルーツである那須烏山市の一大イベント 『山あげ祭』を盛り上げるべく、弊社は2018年よりお手伝い をさせていただいております。那須烏山店の店長、スタッフ はじめ栃木トヨタ社員が、ハッピや浴衣を着て、舞台設営の お手伝いなどをしております。

入館料:大人300円、小中学生100円 ※未就学児は無料 火曜(祝日の場合は翌日)定休、年末年始