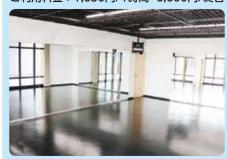

#### スタジオ

ご利用料金: 1,650円/1時間 6,600円/終日

壁2面がミラー張りでヨガ、ダンス等の フィットネスレッスンの開催にご活用いた だけます。

男女別更衣室やモニター、Wi-Fi環境 も整っているので幅広いプログラムに対 応可能です。

料理教室はもちろんのこと、ご友人同 士でのホームパーティやお誕生会にもお 使いいただけます。

調理器具や半屋外パティオも自由にお 使いいただくことができ、食に関するイベ ントも幅広く開催可能です。