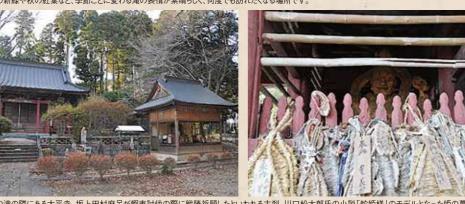

# https://www.nasukaras 龍門の滝/

龍門の滝の隣にある太平寺。坂上田村麻呂が蝦夷討伐の際に戦勝祈願したといわれる古刹。川口松太郎氏の小説「蛇姫様」のモデルとなった姫の墓もある。また、 山門にかかる大草鞋の奉納は、足腰・旅路の祈願とされている。春にはカタクリの群生、夏は新緑、秋は紅葉、冬は雪景色と春夏秋冬を問わず四季を楽しめる。

### りゅうもんふるさとみんげいかん

りゅうもんのたき

AM9:00~PM4:00 ※カフェの営業はAM10:00~PM3:00

車と大きな滝を一緒に撮影できる全国で

入館料:無料 火曜(祝日の場合は翌日)定休、年末年始

大蛇伝説も残る、

壮観な大滝

名前の由来にもなっています

の民話や伝説などを紹介するコ-展示されている龍神に願い事をすると、恋愛成就 龍門の滝のす ぐそばにある観光施設。 るという噂も 他にも、周辺 館内に

#### 龍門の滝の素晴らしい景色を楽しめるテラス。

地元食材を中心とした地産地消メニューを楽しむことができる。

館内の龍神洞には願いを叶えてくれる?龍神が鎮座。

りょうざんぱく 八溝そば街道 梁山泊

那須烏山市城東215-1 TeL0287-83-8237

AM11:00~PM2:00

不定休 P6台