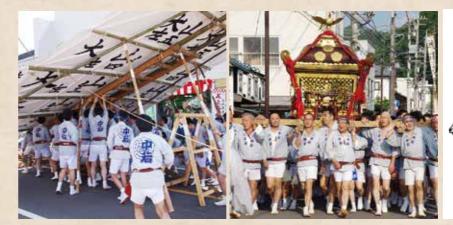

#### 栃木トヨタは 『山あげ祭』を応援しています!

栃木トヨタのルーツである那須烏山市の一大イベント 『山あげ祭』を盛り上げるべく、弊社は2018年よりお手伝い をさせていただいております。那須烏山店の店長、スタッフ はじめ栃木トヨタ社員が、ハッピや浴衣を着て、舞台設営の お手伝いなどをしております。

入館料:大人300円、小中学生100円 ※未就学児は無料 火曜(祝日の場合は翌日)定休、年末年始

# 五感で楽しむ「那須烏山」

中世より烏山城の城下町として栄えた那須烏山市。清流 那珂川・荒川が流れる緑豊かな自然。 約460年の歴史を持ち、国指定重要無形民俗文化財・ユネスコ無形文化遺産に指定される「烏山 の山あげ行事」。八溝そばをはじめとする豊かな食資源や、伝統工芸鳥山和紙。見て・聞いて・食 べて・触って・香りで楽しめる那須烏山の魅力をぜひご堪能ください。

那須烏山市の山あげ祭は、疫病防除や五穀豊穣・天下泰平を祈念する絢爛豪華な移動式の野 外歌舞伎舞踊。今年は当番町「仲町」の若衆が、道路上100mの間に次々と人力で舞台を組み上 げ、町の踊り子が三味線と唄に合わせて「将門」「戻り橋」などの演目を昼夜にわたって披露します。 演目が終わると素早く解体して、移動、公演を繰り返す一糸乱れぬ団体行動も祭りの見どころです。