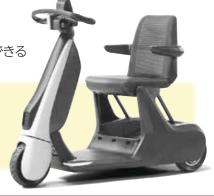

#### ■トヨタC+walk s

『歩く」をアシストする、トヨタのモビリティ。歩行者と同じ空間で自然に移動・行動ができる スリムなフォルムが好評です。

C+walk S 〈座り乗りタイプ〉 "Safety support"

メーカー希望小売価格 505,000円(消費税非課税)

※WHILL、C+walkについて詳しくは担当スタッフまでお問い合わせください。