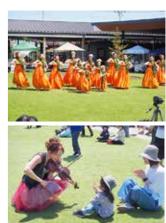

# 五感で楽しむ「那須烏山」

中世より烏山城の城下町として栄えた那須烏山市。清流 那珂川・荒川が流れる緑豊かな自然。 約460年の歴史を持ち、国指定重要無形民俗文化財・ユネスコ無形文化遺産に指定される「烏山 の山あげ行事」。八溝そばをはじめとする豊かな食資源や、伝統工芸鳥山和紙。見て・聞いて・食 べて・触って・香りで楽しめる那須烏山の魅力をぜひご堪能ください。

那須烏山市の山あげ祭は、疫病防除や五穀豊穣・天下泰平を祈念する絢爛豪華な移動式の野 外歌舞伎舞踊。今年は当番町「仲町」の若衆が、道路上100mの間に次々と人力で舞台を組み上 げ、町の踊り子が三味線と唄に合わせて「将門」「戻り橋」などの演目を昼夜にわたって披露します。 演目が終わると素早く解体して、移動、公演を繰り返す一糸乱れぬ団体行動も祭りの見どころです。