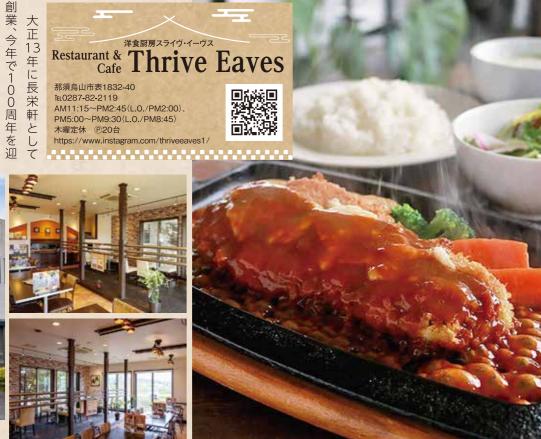

#### 栃木トヨタは 『山あげ祭』を応援しています!

栃木トヨタのルーツである那須烏山市の一大イベント 『山あげ祭』を盛り上げるべく、弊社は2018年よりお手伝い をさせていただいております。那須烏山店の店長、スタッフ はじめ栃木トヨタ社員が、ハッピや浴衣を着て、舞台設営の お手伝いなどをしております。

入館料:大人300円、小中学生100円 ※未就学児は無料 火曜(祝日の場合は翌日)定休、年末年始