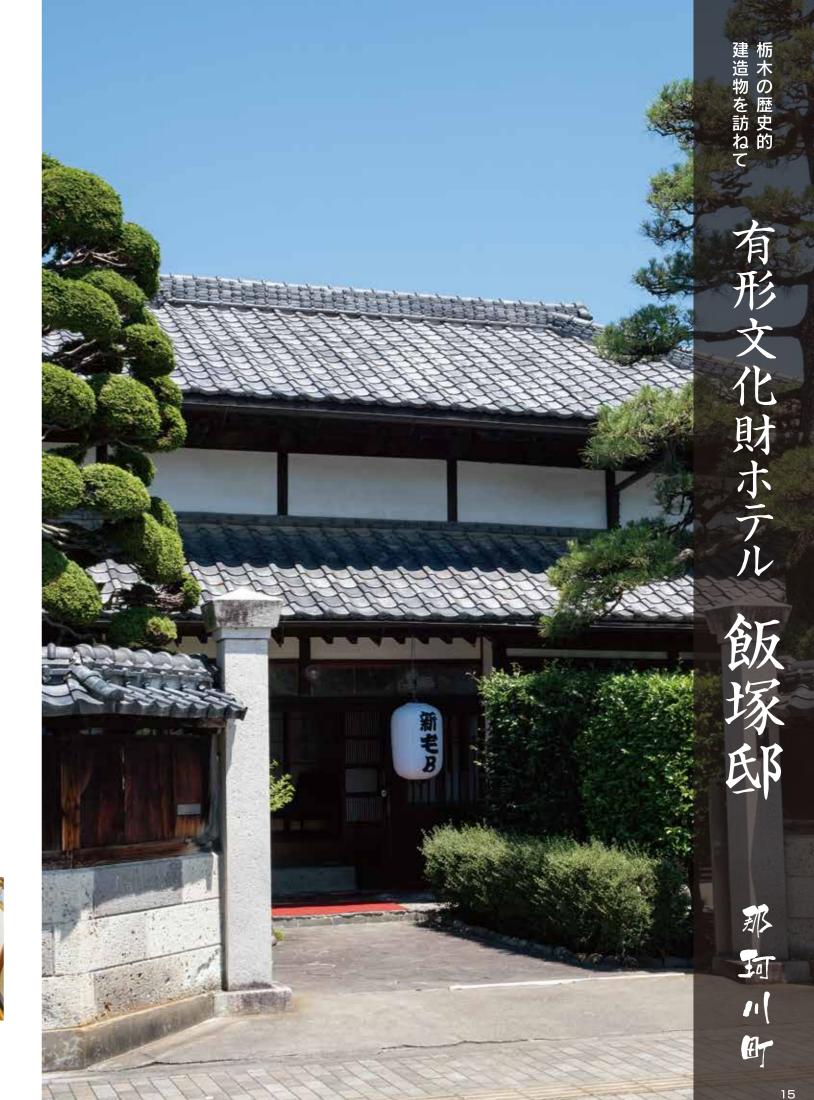

ホテル がオー

飯塚邸」です。

版画・肉筆を中心に収蔵・展示する那

川町馬頭広重美術館などで知られてい

· 9 年、

ここに少し変わった宿

-プンしました。それが「有形文化財

馬頭高校、

江戸時代の絵師 歌川広重の

日本の海無し県に唯一

「水産科」を置く

は馬頭町として独立しており、温泉郷や、 ります。2005年の平成大合併の以前

のそばに位置する栃木県那須郡那珂 東日本屈指の清流として名高い那珂

馬頭(ばとう)というエリアがあ

の建物は国の登録有形文化財なのです。

どう変わっているのかというと、まずこ

一部は江戸時代から残る長い歴史のある

ます。 泊まりに来るリピーターが多いのも頷け

長期滞在型の宿泊施設に有形文化財をリノベーションし

新宅Bのリビングは落ち着いた雰囲気

てみるとしますか 徒歩数分。泊まったらまず、近くを散策し ってお客さんを楽しませる仕組みを作っ ることで回遊性が生まれ、 宿泊以外の機能を那珂川町全体に任せ 温泉も、 います。商店街は目の前、 アクティビティも町の周辺で。 広重美術館も 町が一体とな

有形文化財ホテル

飯塚邸

那須郡那珂川町馬頭360 TeL0287-82-7551 ®あり https://iizukatei.ohtawaragt.co.jp/