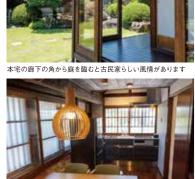

Mごしやすくリノべされた土蔵Aのリビングルーム

古く、 が門をくぐる姿が浮かんできそうです。 の組み方を見ていると、 が味わえます。本宅の表門と脇門が最も 巡らせた廊下があり、 かれます。8畳間の2面には庭に向かって 歩足を踏み入れた際の建物の佇まいに惹 外観がまずは見どころ。「本宅」 は桟瓦葺 できないため、歴史的な姿をとどめている L字型の木造平家建で、 有形文化財は外観に手を加えることが 江戸時代末期の建造。切妻造や木 古民家らしい風情 ふと当時の人 門から庭に一  $^{\!\!\!\!/}$ 

など、 土蔵と文庫蔵は、中に入ると外観からは生かすリノベーションが施されています。 かります。とにかく隅々まで確かめたく 時の材をそのまま利用して 支える梁には筆で明治の文字も見え、 部分をベッド 間を生かしたメゾネットタイプで、 想像がつかないほどモダン。高さのある空 女中部屋に残る小窓、 つてあった土間の名残、大谷石の基礎、元 なるので、 「新宅」はAとBに部屋が区切られ、 建物の歴史を接続させながら今に 一度泊まったら次は別の部屋に ムとしています。屋根を 細かい意匠の欄間 (字も見え、当 2 階