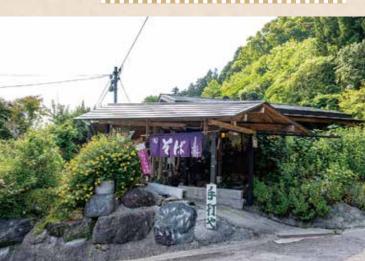

# 手打ちそばはん田

那須烏山市上境358 Te.0287-84-3425 AM11:30~PM3:00 ※夜は予約制 月曜定休 **P10台** 

そばを海苔巻きにした 『そば寿司(1,300円)』は さっぱりいただける逸品。

十割そばのそば粉を使う 『そばがき(1,300円)』は 水ごねしているので食感

烏山大橋からほど近くの路地にある、遠方からもそば好きが通

ツウが通うそば処は

遊び心あるそばメニュ

も多彩にそろう

#### テーブル席と小上がりのシンプルな店内。 店は烏山大橋からほど近くにある。