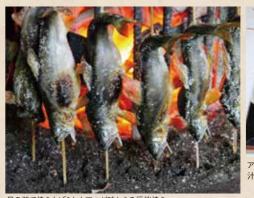

# 川魚 水井

Tel0287-82-2114 AM6:30~PM6:00 無休

**P3台** 

『鮎甘露煮』や『むすび鮎』は自宅用はもちろん贈答品としても最適。

店の水槽ではアユが気持ちよさそうに泳ぐ。

# 鳥山で唯一の川 魚専門店

R鳥山駅前にある、鳥山では

看板商品の『人形焼』や『高菜饅頭』、

店先ではせんべいを手焼きする姿が見られる。

定番商品のほか、季節を感じる和菓子がならぶ。

街の変遷を見守ってきた老舗の和菓子店。

のアユを形どった『鮎最中』の定番 那須烏山市の変遷を見守ってき

炭火でじっくり焼き上げられたアユは臭みが少なく、香り高い上品な味わいが魅力。