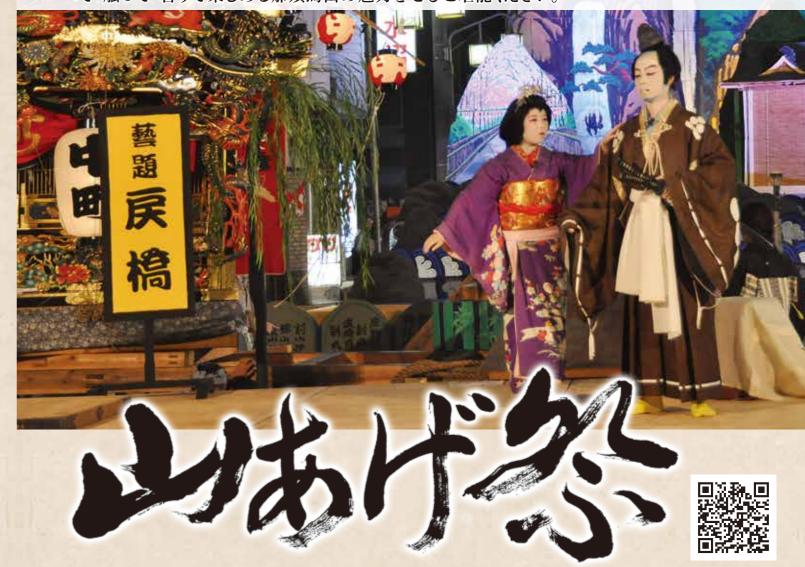

# 杨木県那須島山市「島山の山あげ行事」 2024 7.26 @ 27 @ 28 @

#### 460余年の伝統日本一の移動式野外歌舞伎舞踊

主な演目としては、「将門」「戻り橋」「蛇姫様」「吉野

# 五感で楽しむ「那須烏山」

中世より烏山城の城下町として栄えた那須烏山市。清流 那珂川・荒川が流れる緑豊かな自然。 約460年の歴史を持ち、国指定重要無形民俗文化財・ユネスコ無形文化遺産に指定される「烏山 の山あげ行事」。八溝そばをはじめとする豊かな食資源や、伝統工芸鳥山和紙。見て・聞いて・食 べて・触って・香りで楽しめる那須烏山の魅力をぜひご堪能ください。

那須烏山市の山あげ祭は、疫病防除や五穀豊穣・天下泰平を祈念する絢爛豪華な移動式の野 外歌舞伎舞踊。今年は当番町「仲町」の若衆が、道路上100mの間に次々と人力で舞台を組み上 げ、町の踊り子が三味線と唄に合わせて「将門」「戻り橋」などの演目を昼夜にわたって披露します。 演目が終わると素早く解体して、移動、公演を繰り返す一糸乱れぬ団体行動も祭りの見どころです。