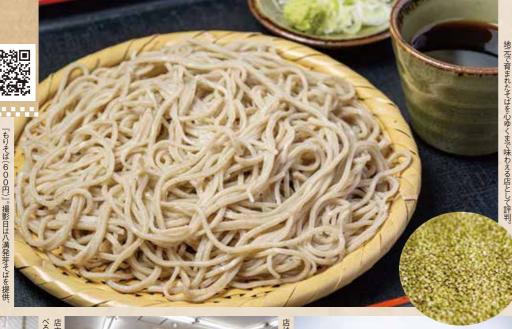

# 手打ちそばはん田

那須烏山市上境358 Te.0287-84-3425 AM11:30~PM3:00 ※夜は予約制 月曜定休 **P10台** 

そばを海苔巻きにした 『そば寿司(1,300円)』は さっぱりいただける逸品。

十割そばのそば粉を使う 『そばがき(1,300円)』は 水ごねしているので食感

烏山大橋からほど近くの路地にある、遠方からもそば好きが通

ツウが通うそば処は

遊び心あるそばメニュ

も多彩にそろう

#### 那須烏山産を中心に八溝産のそばが堪能できるそば処

溝産のそばを使用.

し、いいい

地元の那須烏山産をメインに

人気の食堂です。もともとは、狩猟や山菜採りに こと、休日になると県内外から多くの客が訪れる のどかな里山の中に佇み、地元客はもちろんの

が独特な食感と喉ご ばは、駒板を使わず、手を当てて切り出す手 の山菜や地元の新鮮な野菜をたつぷ 自家栽培および地元産の玄そばを使用するそ て、不ぞろいかつ幅広な麺