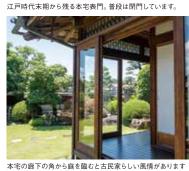

Mごしやすくリノべされた土蔵Aのリビングルーム

古く、 が門をくぐる姿が浮かんできそうです。 の組み方を見ていると、 が味わえます。本宅の表門と脇門が最も 巡らせた廊下があり、 かれます。8畳間の2面には庭に向かって 歩足を踏み入れた際の建物の佇まいに惹 外観がまずは見どころ。「本宅」 は桟瓦葺 できないため、歴史的な姿をとどめている L字型の木造平家建で、 有形文化財は外観に手を加えることが 江戸時代末期の建造。切妻造や木 古民家らしい風情 ふと当時の人 門から庭に一  $^{\!\!\!\!/}$ 

など、 土蔵と文庫蔵は、中に入ると外観からは生かすリノベーションが施されています。 かります。とにかく隅々まで確かめたく 時の材をそのまま利用して 支える梁には筆で明治の文字も見え、 部分をベッド 間を生かしたメゾネットタイプで、 想像がつかないほどモダン。高さのある空 女中部屋に残る小窓、 つてあった土間の名残、大谷石の基礎、元 なるので、 「新宅」はAとBに部屋が区切られ、 建物の歴史を接続させながら今に 一度泊まったら次は別の部屋に ムとしています。屋根を 細かい意匠の欄間 (字も見え、当 2 階