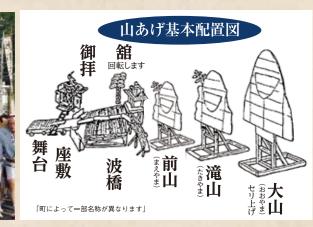

# 杨木県那須島山市「島山の山あげ行事」 2024 7.26 @ 27 @ 28 @

#### 460余年の伝統日本一の移動式野外歌舞伎舞踊

主な演目としては、「将門」「戻り橋」「蛇姫様」「吉野

#### 栃木トヨタは 『山あげ祭』を応援しています!

栃木トヨタのルーツである那須烏山市の一大イベント 『山あげ祭』を盛り上げるべく、弊社は2018年よりお手伝い をさせていただいております。那須烏山店の店長、スタッフ はじめ栃木トヨタ社員が、ハッピや浴衣を着て、舞台設営の お手伝いなどをしております。

入館料:大人300円、小中学生100円 ※未就学児は無料 火曜(祝日の場合は翌日)定休、年末年始

# 五感で楽しむ「那須烏山」

中世より烏山城の城下町として栄えた那須烏山市。清流 那珂川・荒川が流れる緑豊かな自然。 約460年の歴史を持ち、国指定重要無形民俗文化財・ユネスコ無形文化遺産に指定される「烏山 の山あげ行事」。八溝そばをはじめとする豊かな食資源や、伝統工芸鳥山和紙。見て・聞いて・食 べて・触って・香りで楽しめる那須烏山の魅力をぜひご堪能ください。

那須烏山市の山あげ祭は、疫病防除や五穀豊穣・天下泰平を祈念する絢爛豪華な移動式の野 外歌舞伎舞踊。今年は当番町「仲町」の若衆が、道路上100mの間に次々と人力で舞台を組み上 げ、町の踊り子が三味線と唄に合わせて「将門」「戻り橋」などの演目を昼夜にわたって披露します。 演目が終わると素早く解体して、移動、公演を繰り返す一糸乱れぬ団体行動も祭りの見どころです。