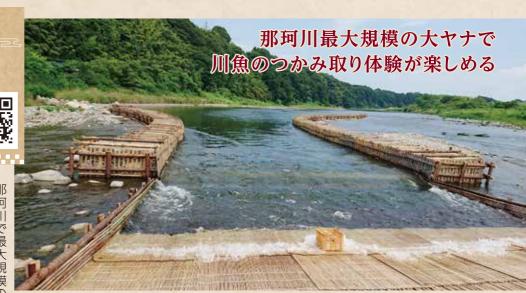

# あゆの里 矢沢のヤナ

那須烏山市滝田1078-2 TeL0287-84-1187 AM10:30~PM4:00(L.O./PM3:30)※5月~11月

のるほか、定食や逸品メ のアユが存分に楽し に炉端があり、焼きた

那珂川最大級の大ヤナは7月下旬から。火曜日は禁漁日で休みになるので注意。

目の前で焼き上げられたアユが味わえる炉端焼き。

『鮎飯焼おにぎり(350円)』も人気の逸品。

看板商品の『しらつゆ(右)』と『栃の実(左下)』、『もちもちシュークリーム(左上)』は贈答品にも最適