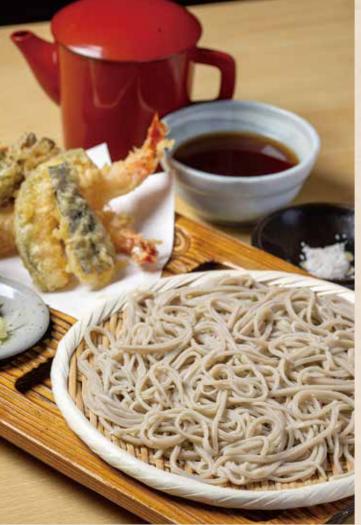

# 手打ちそばはん田

那須烏山市上境358 Te.0287-84-3425 AM11:30~PM3:00 ※夜は予約制 月曜定休 **P10台** 

そばを海苔巻きにした 『そば寿司(1,300円)』は さっぱりいただける逸品。

十割そばのそば粉を使う 『そばがき(1,300円)』は 水ごねしているので食感

烏山大橋からほど近くの路地にある、遠方からもそば好きが通

ツウが通うそば処は

遊び心あるそばメニュ

も多彩にそろう

#### 那須烏山産を中心に八溝産のそばが堪能できるそば処

溝産のそばを使用.

し、いいい

地元の那須烏山産をメインに

人気の食堂です。もともとは、狩猟や山菜採りに こと、休日になると県内外から多くの客が訪れる のどかな里山の中に佇み、地元客はもちろんの

が独特な食感と喉ご ばは、駒板を使わず、手を当てて切り出す手 の山菜や地元の新鮮な野菜をたつぷ 自家栽培および地元産の玄そばを使用するそ て、不ぞろいかつ幅広な麺