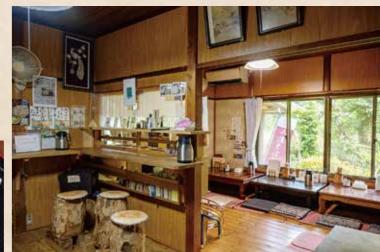

# 手打ちそばはん田

那須烏山市上境358 Te.0287-84-3425 AM11:30~PM3:00 ※夜は予約制 月曜定休 **P10台** 

そばを海苔巻きにした 『そば寿司(1,300円)』は さっぱりいただける逸品。

十割そばのそば粉を使う 『そばがき(1,300円)』は 水ごねしているので食感

烏山大橋からほど近くの路地にある、遠方からもそば好きが通

ツウが通うそば処は

遊び心あるそばメニュ

も多彩にそろう

#### テーブル席と小上がりのシンプルな店内。 店は烏山大橋からほど近くにある。