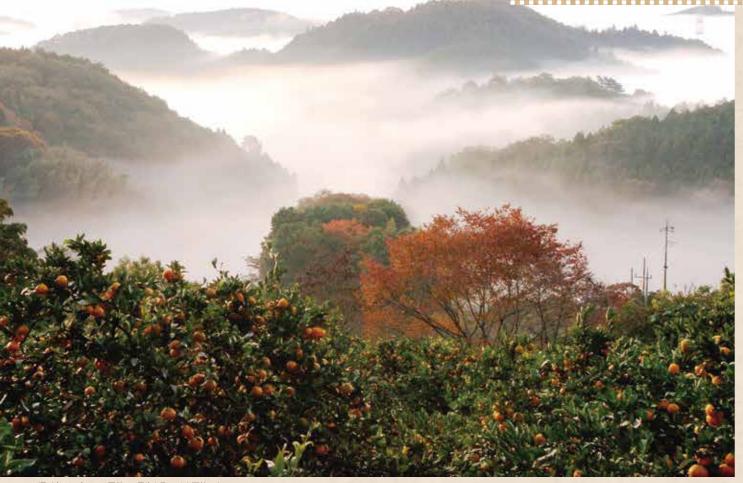

#### -国見の雲海の詳細は

https://www.nasukarasuyama.com/ watch/国見の雲海/

から午前8

月

参加者全員でツバキ、ヤマボウシ、ツツジ、ユズ、グミ、イロハモミジなど計22本を植樹しました。 植樹の後は森で宝探しや丸太切り大会で楽しい時間を過ごしました。