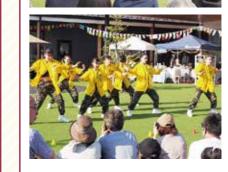

# 杨木県那須島山市「島山の山あげ行事」 2024 7.26 @ 27 @ 28 @

#### 460余年の伝統日本一の移動式野外歌舞伎舞踊

主な演目としては、「将門」「戻り橋」「蛇姫様」「吉野

#### 栃木トヨタは 『山あげ祭』を応援しています!

栃木トヨタのルーツである那須烏山市の一大イベント 『山あげ祭』を盛り上げるべく、弊社は2018年よりお手伝い をさせていただいております。那須烏山店の店長、スタッフ はじめ栃木トヨタ社員が、ハッピや浴衣を着て、舞台設営の お手伝いなどをしております。

入館料:大人300円、小中学生100円 ※未就学児は無料 火曜(祝日の場合は翌日)定休、年末年始